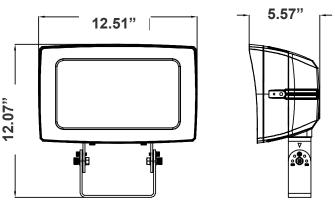

**Customer Name:** Project Name: Note: Type: 5.57"

14.22"(W) x 12.07"(H) x 5.57"(D)