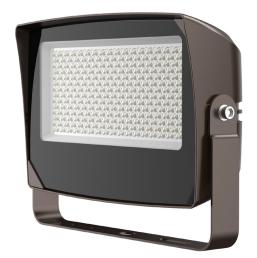

#### LF4MAX-LG-75-150 W-MCTPB-TR-P

MAXIMUM-FEATURE ROUND-BACK FLOOD LIGHT WITH U BRACKET

MIT Multi Color Temperature & Multi Power/Wattage (Selectable)

Round-back floodlight with U-bracket offering full control of beam angle, CCT, wattage, and photocell. Model MTP4 arriving this season.

## **Features**

- 270° Adju stable Yoke Mount
- 7-Year Warranty

Multi-CCT & Multi-Power - The Switches are on the Bottom of the Fixture

#### Mechanical:

- Housing: Die-cast Aluminum Housing with Powder Coat Finish (Dark Bronze)
- 270° Adjustable Yoke Mount
- Photocell Included (With Disconnect Switch)
- 6KV Lightning Surge Protection
- Cord Type: 6' SJTW 18/3 AWG cable
- Operating Temperature: -40°F to 104°F
- Suitable for Wet Locations
- Effective projected areas (EPA's) are: