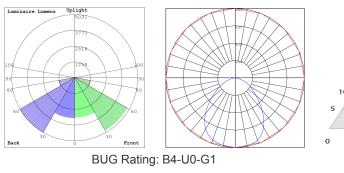

ng Surge Protection
- Cord Type: 6' SJTW 18/3 AWG cable
- Operating Temperature: -40°F to 104°F
- Suitable for Wet Locations
- Effective projected areas (EPA's) are:

Front = 0.38 square feet

Side = 0.30 square feet

Face = 1.05 square feet

- IP Rating: IP65
- 7-Year Warranty

## **Lighting:**

- Dimming: 0~10V Dimmable
- Multi-CCT & Multi-Power The Switches are on the Bottom of the Fixture
- Total Lumens: 21000LM
- Color Temperature: 3000K/4000K/5000K
- Color Rendering Index: ≥ 70
- Adjustable Beam Angle: 135°x125°/120°x120°/
- 90°x90°
- 70,000 Hours Rated Life

## **Applications:**

- Ideal for general site lighting, alleys, loading docks, doorway, pathway and parking areas.
- Replace existing HID flood lights/ wall packs















### Photometrics: LF4MAX-LG-75-150 W-MCTPB-TR-P





### **Other Views:**



## Performance Table: LF4MAX-LG-75-150 W-MCTPB-TR-P

| MODEL NO.                     | Wattage             | Voltage  | Lumens                        | Color Temp.             | BUG Rating | LPW |
|-------------------------------|---------------------|----------|-------------------------------|-------------------------|------------|-----|
| LF4MAX-LG-75-150 W-MCTPB-TR-P | 75W<br>100W<br>150W | 120~277V | 10500LM<br>14000LM<br>21000LM | 3000K<br>4000K<br>5000K | B4-U0-G1   | 140 |

# Sample Ordering

| Model  |   | Size | Min.Wattage Max.Wattage Color Temp.Bracket Photocell |    |   |      |   |       |   |    |   |   |  |
|--------|---|------|------------------------------------------------------|----|---|------|---|-------|---|----|---|---|--|
| LF4MAX | _ | LG