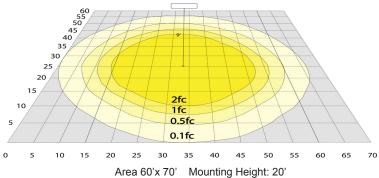

### **Other Views:**

**Customer Name:** Project Name: Note: Type: 5.57"

14.22"(W) x 12.07"(H) x 5.57"(D)

#### Mechanical:

- Housing: Die-cast Aluminum Housing with Powder Coat Finish (Dark Bronze)
- 270° Adjustable Yoke Mount
- Photocell Included (With Disconnect Switch)
- 6KV Lightning Surge Protection
- Cord Type: 6' SJTW 18/3 AWG cable
- Operating Temperature: -40°F to 104°F
- Suitable for Wet Locations
- Effective projected areas (EPA's) are: