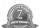

### Photometrics: LF4MAX-LG-75-150 W-MCTPB-TR-P

## Performance Table: LF4MAX-LG-75-150 W-MCTPB-TR-P

| MODEL NO.                     | Wattage             | Voltage  | Lumens                        | Color Temp.             | BUG Rating | LPW |
|-------------------------------|---------------------|----------|-------------------------------|-------------------------|------------|-----|
| LF4MAX-LG-75-150 W-MCTPB-TR-P | 75W<br>100W<br>150W | 120~277V | 10500LM<br>14000LM<br>21000LM | 3000K<br>4000K<br>5000K | B4-U0-G1   | 140 |